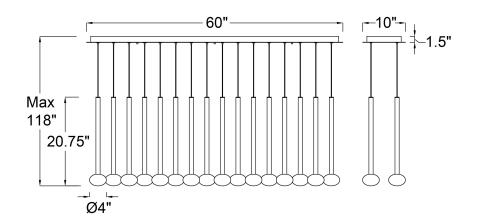

## **Specifications:**

Model#: 12146-07 Finish: Plated Brushed Gold Glass/Shade: Clear Ribbed Glass Material: Metal, Aluminum, Glass Dimension: 60" L x 10" W x 20.75" H Lamping: LED Wattage: 40W Voltage: 120-277V Color Temperature: 3000K **CRI: 90** Delivered Lumen: 1010Lm Dimmable: Yes Location: Dry Max. Hanging Height: 118" Canopy Dimension: 60" L x 10" W Product Weight: 37 lbs.