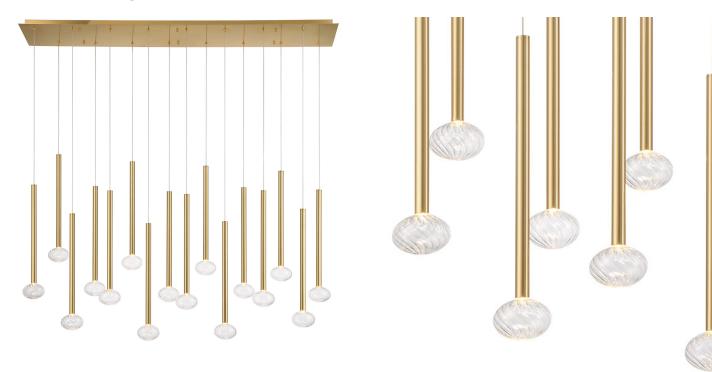

## Soffio, 16 Light Linear LED Chandelier, Plated Brushed Gold

## **Specifications:**

Model#: 12146-07 Finish: Plated Brushed Gold Glass/Shade: Clear Ribbed Glass Material: Metal, Aluminum, Glass Dimension: 60" L x 10" W x 20.75" H Lamping: LED Wattage: 40W Voltage: 120-277V Color Temperature: 3000K **CRI: 90** Delivered Lumen: 1010Lm Dimmable: Yes Location: Dry Max. Hanging Height: 118" Canopy Dimension: 60" L x 10" W Product Weight: 37 lbs.